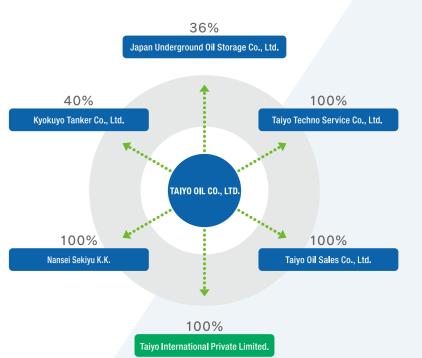

# **Affiliated Companies**

# Domestic

| Taiyo Techno Service Co., Ltd. |                                                                                                     |  |
|--------------------------------|-----------------------------------------------------------------------------------------------------|--|
| Head Office:                   | 4070-2 Tane, Kikuma-cho, Imabari City, Ehime Prefecture                                             |  |
| Establishment:                 | August 1960                                                                                         |  |
| Capital:                       | JPY 95 million                                                                                      |  |
| Business Lines:                | Land and sea transportation, receiving and delivering of oil, contracting for construction projects |  |
| Tel:                           | +81-898-54-4800 (main)                                                                              |  |

| Taiyo Oil Sales Co., Ltd. |                                                                                          |  |
|---------------------------|------------------------------------------------------------------------------------------|--|
| Head Office:              | 74-1 Takaoka-machi, Matsuyama City, Ehime Prefecture                                     |  |
| Establishment:            | February 1970                                                                            |  |
| Capital:                  | JPY 85 million                                                                           |  |
| Business Lines:           | Sales of petroleum products, maintenance of automobiles damage insurance agency business |  |
| Tel:                      | +81-89-974-5760 (main)                                                                   |  |

| Nansei Sekiyu K.K. |                                                                            |  |
|--------------------|----------------------------------------------------------------------------|--|
| Head Office:       | 858 Onaha, Nishihara-cho, Nakagami-gun, Okinawa Prefe                      |  |
| Establishment:     | May 1968                                                                   |  |
| Capital:           | JPY 105 million                                                            |  |
| Business Lines:    | Receiving and delivering of oil, operation and management of oil terminals |  |
| Tel:               | +81-98-882-9555 (main)                                                     |  |

| Kyokuyo Tanker Co., Ltd. |                                                             |  |
|--------------------------|-------------------------------------------------------------|--|
| Head Office:             | 4F Hibiya Dai Bldg.,1-2-2 Uchisaiwai-cho, Chiyoda-ku, Tokyo |  |
| Establishment:           | March 1969                                                  |  |
| Capital:                 | JPY 70 million                                              |  |
| Business Lines:          | Marine transportation                                       |  |
| Tel:                     | +81-3-3580-6928 (main)                                      |  |

| Japan Underground Oil Storage Co., Ltd. |                                                                            |  |
|-----------------------------------------|----------------------------------------------------------------------------|--|
| Head Office:                            | Shiba NBF Tower, 1-1-30 Shiba Daimon, Minato-ku, Toky                      |  |
| Establishment:                          | May 1986                                                                   |  |
| Capital:                                | JPY 200 million                                                            |  |
| Business Lines:                         | Operation and maintenance of oil stockpiling bases on consignment contract |  |
| Tel:                                    | +81-3-3432-2155                                                            |  |
|                                         |                                                                            |  |

# **Investment Stake in Affiliated Companies**

**Overseas** 

| 7 | Taiyo Inter     | Taiyo International Private Limited.                        |  |  |
|---|-----------------|-------------------------------------------------------------|--|--|
| ; | Head Office:    | 20 Anson Road, #09-03 Twenty Anson Singapore 079912         |  |  |
|   | Establishment:  | October 1979                                                |  |  |
| 7 | Capital:        | S\$ 1.5 million                                             |  |  |
|   | Business Lines: | Sales and import/export of crude oil and petroleum products |  |  |
|   | Tel:            | +65-6222-2912 (main)                                        |  |  |