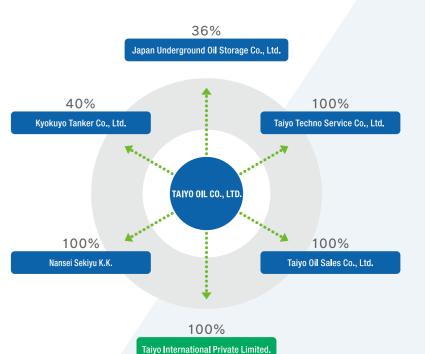

# **Affiliated Companies**

# Domestic

**Overseas** 

| Taiyo Techno Service Co., Ltd. |                                                                                                     |  |  |
|--------------------------------|-----------------------------------------------------------------------------------------------------|--|--|
| Head Office:                   | 4070-2 Tane, Kikuma-cho, Imabari City, Ehime Prefecture                                             |  |  |
| Establishment:                 | August 1960                                                                                         |  |  |
| Capital:                       | JPY 95 million                                                                                      |  |  |
| Business Lines:                | Land and sea transportation, receiving and delivering of oil, contracting for construction projects |  |  |
| Tel:                           | +81-898-54-4800 (main)                                                                              |  |  |

| Taiyo Oil S     | ales Co., Ltd.                                                                           |
|-----------------|------------------------------------------------------------------------------------------|
| Head Office:    | 6F Matsuyama Ekimae Bldg., 186-4 Miyata-cho,<br>Matsuyama City, Ehime Prefecture         |
| Establishment:  | February 1970                                                                            |
| Capital:        | JPY 85 million                                                                           |
| Business Lines: | Sales of petroleum products, maintenance of automobiles damage insurance agency business |
| Tel:            | +81-89-904-9200 (main)                                                                   |

| Nansei Sel      | ciyu K.K.                                                                  |
|-----------------|----------------------------------------------------------------------------|
| Head Office:    | 858 Onaha, Nishihara-cho, Nakagami-gun, Okinawa Prefecture                 |
| Establishment:  | May 1968                                                                   |
| Capital:        | JPY 105 million                                                            |
| Business Lines: | Receiving and delivering of oil, operation and management of oil terminals |
| Tel:            | +81-98-882-9555 (main)                                                     |

| Kyokuyo Tanker Co., Ltd. |                                                             |  |  |
|--------------------------|-------------------------------------------------------------|--|--|
| Head Office:             | 4F Hibiya Dai Bldg.,1-2-2 Uchisaiwai-cho, Chiyoda-ku, Tokyo |  |  |
| Establishment:           | March 1969                                                  |  |  |
| Capital:                 | JPY 70 million                                              |  |  |
| Business Lines:          | Marine transportation                                       |  |  |
| Tel:                     | +81-3-3580-6928 (main)                                      |  |  |

| Japan Und       | erground Oil Storage Co., Ltd.                                             |
|-----------------|----------------------------------------------------------------------------|
| Head Office:    | Shiba NBF Tower, 1-1-30 Shiba Daimon, Minato-ku, Toky                      |
| Establishment:  | May 1986                                                                   |
| Capital:        | JPY 200 million                                                            |
| Business Lines: | Operation and maintenance of oil stockpiling bases on consignment contract |
| Tel:            | +81-3-3432-2155                                                            |
|                 |                                                                            |

| aiyo International Private Limited. |                                                     |  |  |
|-------------------------------------|-----------------------------------------------------|--|--|
| ead Office:                         | 20 Anson Road, #09-03 Twenty Anson Singapore 079912 |  |  |
| stablishment:                       | October 1979                                        |  |  |
| apital:                             | S\$ 1.5 million                                     |  |  |

| Investment | Stake | in | <b>Affiliated</b> | Compa | anies |
|------------|-------|----|-------------------|-------|-------|
|------------|-------|----|-------------------|-------|-------|

Business Lines: Sales and import/export of crude oil and petroleum products +65-6222-2912 (main)