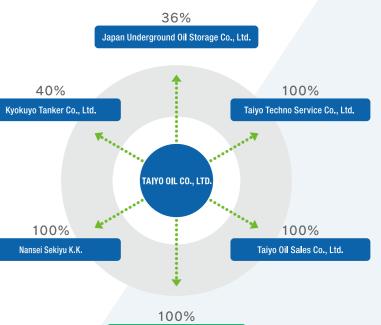

# Domestic

| Taiyo Techno Service Co., Ltd. |                                                                                                     |  |
|--------------------------------|-----------------------------------------------------------------------------------------------------|--|
| Head Office:                   | 4070-2 Tane, Kikuma-cho, Imabari City, Ehime Prefecture                                             |  |
| Establishment:                 | August 1960                                                                                         |  |
| Capital:                       | JPY 95 million                                                                                      |  |
| Business Lines:                | Land and sea transportation, receiving and delivering of oil, contracting for construction projects |  |
| Tel:                           | +81-898-54-4800 (main)                                                                              |  |

| Taiyo Oil Sales Co., Ltd. |                                                                                         |  |
|---------------------------|-----------------------------------------------------------------------------------------|--|
| Head Office:              | 6F Matsuyama Ekimae Bldg., 186-4 Miyata-cho,<br>Matsuyama City, Ehime Prefecture        |  |
| Establishment:            | February 1970                                                                           |  |
| Capital:                  | JPY 85 million                                                                          |  |
| Business Lines:           | Sales of petroleum products, maintenance of automobile damage insurance agency business |  |
| Tel:                      | +81-89-904-9200 (main)                                                                  |  |

| Nansei Sekiyu K.K. |                                                                            |  |  |  |
|--------------------|----------------------------------------------------------------------------|--|--|--|
| Head Office:       | 858 Onaha, Nishihara-cho, Nakagami-gun, Okinawa Prefectur                  |  |  |  |
| Establishment:     | May 1968                                                                   |  |  |  |
| Capital:           | JPY 105 million                                                            |  |  |  |
| Business Lines:    | Receiving and delivering of oil, operation and management of oil terminals |  |  |  |
| Tel:               | +81-98-882-9555 (main)                                                     |  |  |  |
|                    |                                                                            |  |  |  |

| Kyokuyo Tanker Co., Ltd. |                                                             |  |
|--------------------------|-------------------------------------------------------------|--|
| Head Office:             | 4F Hibiya Dai Bldg.,1-2-2 Uchisaiwai-cho, Chiyoda-ku, Tokyo |  |
| Establishment:           | March 1969                                                  |  |
| Capital:                 | JPY 70 million                                              |  |
| Business Lines:          | Marine transportation                                       |  |
| Tel:                     | +81-3-3580-6928 (main)                                      |  |

| Japan Underground Oil Storage Co., Ltd. |                                                                            |  |
|-----------------------------------------|----------------------------------------------------------------------------|--|
| Head Office:                            | Shiba NBF Tower, 1-1-30 Shiba Daimon, Minato-ku                            |  |
| Establishment:                          | May 1986                                                                   |  |
| Capital:                                | JPY 200 million                                                            |  |
| Business Lines:                         | Operation and maintenance of oil stockpiling bases on consignment contract |  |
| Tel:                                    | +81-3-3432-2155                                                            |  |
|                                         |                                                                            |  |